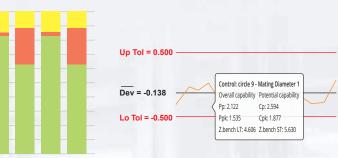

## Monitor your production's dimensional trends at a glance

Display hundreds of charts at once and:

- Track the status of all measurements simultaneously
- Visualize the global performance of the complete inspection