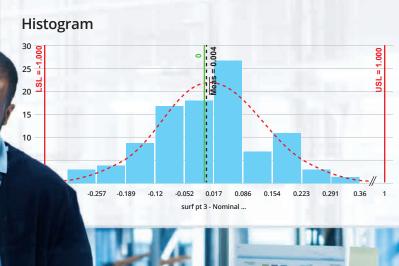

## Monitor your production's dimensional trends at a glance

Display hundreds of charts at once and:

- Track the status of all measurements simultaneously
- Visualize the global performance of the complete inspection