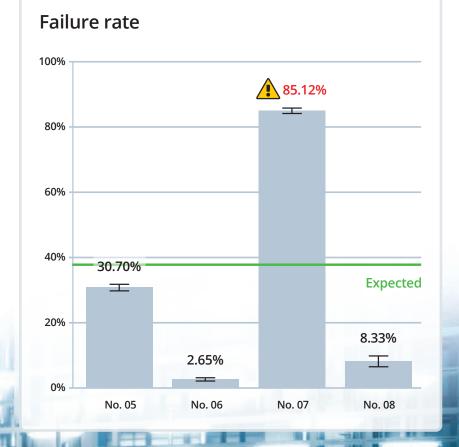

## Resolve manufacturing failures faster

Automatically find the root causes of issues by performing statistical analyses of associations and:

- Identify the factors that truly impact production quality
- Review results presented in plain language with clear graphical aids
- Ensure valid results through adequate sampling