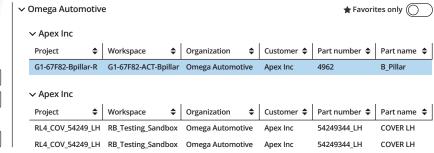

## Navigate inspection data using smart catalogs

Quickly organize search results into logical categories:

- · Accelerate searches by displaying inspection projects in a meaningful hierarchy, based on
- Explore inspection results efficiently by reviewing properties, statistics, alerts, and reports without ever opening projects
- Share structured search results with colleagues through hyperlinks