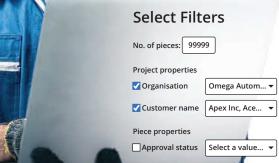

## Navigate inspection data using smart catalogs

Quickly organize search results into logical categories:

- · Accelerate searches by displaying inspection projects in a meaningful hierarchy, based on
- Explore inspection results efficiently by reviewing properties, statistics, alerts, and reports without ever opening projects
- Share structured search results with colleagues through hyperlinks