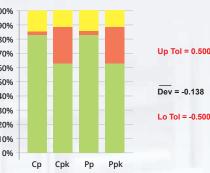

## Resolve manufacturing failures faster

Automatically find the root causes of issues by performing statistical analyses of associations and:

- Identify the factors that truly impact production quality
- Review results presented in plain language with clear graphical aids
- Ensure valid results through adequate sampling