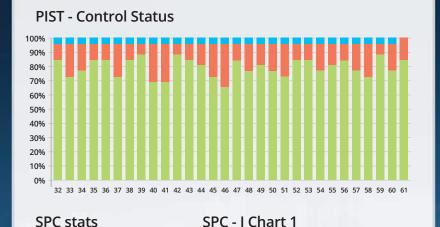

## Monitor your production's dimensional trends at a glance

Display hundreds of charts at once and:

- Track the status of all measurements simultaneously
- Visualize the global performance of the complete inspection